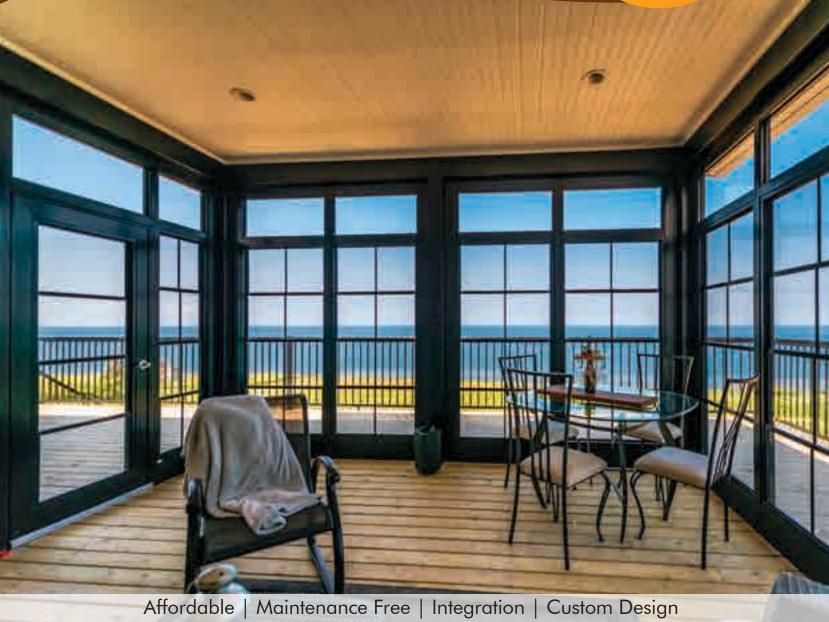

WeatherMaster® Windows are made from ViewFlex vinyl that is available in 4 different tints, allow for 75% ventilation, and are a virtually maintenance free window system. With a variety of products and colors to choose from to suit your specific needs and custom applications, WeatherMaster® products are an economical way to expand the functionality of any space while adding beauty and value to your home.

## **Why Choose** WeatherMaster Windows?

- 9 75% ventilation
- Infinitely adjustable, stack up, stack down, bunch up in the middle
- Perfect for under existing roof applications

Grey

- ViewFlex vinyl glazing is more durable than glass
- Variety of tint colors to choose from
- Full fiberglass mesh screen
- Maximum width of 12ft. x 8ft. high
- Stylish design
- Ideal for under existing porch