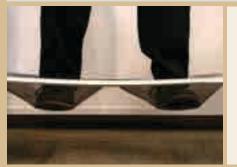

WeatherMaster® Windows are made from ViewFlex vinyl that is available in 4 different tints, allow for 75% ventilation, and are a virtually maintenance free window system. With a variety of products and colors to choose from to suit your specific needs and custom applications, WeatherMaster® products are an economical way to expand the functionality of any space while adding beauty and value to your home.

## **ViewFlex Vinyl**

All vents are glazed with ViewFlex, a tough, resilient vinyl, available in clear, smoke, bronze and dark gray or any combination of tints.

## **Why Choose** WeatherMaster Windows?

- 9 75% ventilation
- Infinitely adjustable, stack up, stack down, bunch up in the middle
- Perfect for under existing roof applications

Grey

- ViewFlex vinyl glazing is more durable than glass
- Variety of tint colors to choose from
- Full fiberglass mesh screen
- Maximum width of 12ft. x 8ft. high
- Stylish design
- Ideal for under existing porch