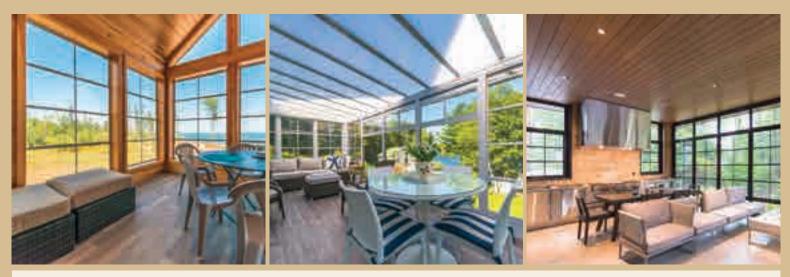

WeatherMaster® Windows are made from ViewFlex vinyl that is available in 4 different tints, allow for 75% ventilation, and are a virtually maintenance free window system. With a variety of products and colors to choose from to suit your specific needs and custom applications, WeatherMaster® products are an economical way to expand the functionality of any space while adding beauty and value to your home.

## **Why Choose** WeatherMaster Windows?

- 9 75% ventilation
- Infinitely adjustable, stack up, stack down, bunch up in the middle
- Perfect for under existing roof applications

Grey

- ViewFlex vinyl glazing is more durable than glass
- Variety of tint colors to choose from
- Full fiberglass mesh screen
- Maximum width of 12ft. x 8ft. high
- Stylish design
- Ideal for under existing porch