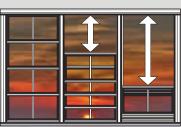

Single Window System 2 ft - 4 ft

Stereo Double Window System

4 ft - 8 ft

Stereo Triple Window System 8 ft - 12 ft

## **Why Choose** WeatherMaster Windows?

- 9 75% ventilation
- Infinitely adjustable, stack up, stack down, bunch up in the middle
- Perfect for under existing roof applications

Grey

- ViewFlex vinyl glazing is more durable than glass
- Variety of tint colors to choose from
- Full fiberglass mesh screen
- Maximum width of 12ft. x 8ft. high
- Stylish design
- Ideal for under existing porch